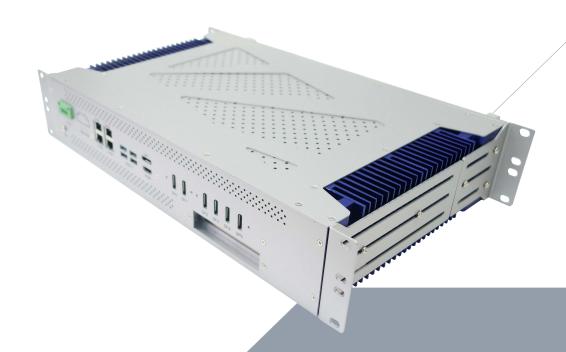

# HURUSHZU

2U 19" RUGGED RACKMOUNT WITH INTEL' 6TH GEN CORE 17 PROCESSOR, MXM GRAPHIC CARD, INTEL X54O 10 GBE, OPERATING TEMPERATURE -40~+50°C

- INTEL® 6TH GEN. CORE 17-6700
- 4 x DDR4 XR-DIMM UP TO 64GB
- INTEL® X540-T2 DUAL10GBE
- MXM GRAPHIC CARD SUPPORT
- 6 x RJ45 LAN, 6 x USB
- 2 x 2.5" EASY SWAP SSD/HDD TRAY
- EXTENDED TEMPERATURE -40~+50°C