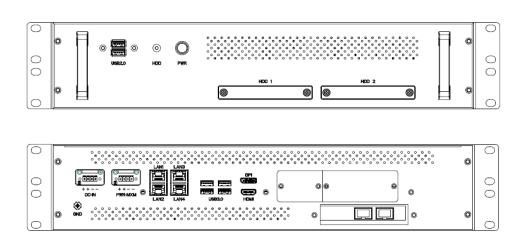

|
| Storage Temperature        | -40 to 85°C                                                                     |
| Relative Humidity          | 5% to 95%, non-condensing                                                       |

### ORDERING INFORMATION

## Horus420-950

2U 19" RUGGED RACKMOUNT WITH INTEL® 6TH GEN CORE 17-6700, NVIDIA GTX950M, OPERATING TEMPERATURE -40 $\sim$ +70 $^{\circ}$ C

## HORUS420-950-10GBE

2U 19" RUGGED RACKMOUNT WITH INTEL® 6TH GEN CORE 17-6700, NVIDIA GTX950M, DUAL 10GBE, OPERATING TEMPERATURE -40 $\sim$ +50 $^{\circ}$ C

## HORUS420-1060-10GBE

2U 19" RUGGED RACKMOUNT WITH INTEL® 6TH GEN CORE 17-6700, NVIDIA GTX1060M, DUAL 10GBE, Operating Temperature -40 $\sim$ +50 $^{\circ}$ C





## DIMENSION



# I/O APPEARANCE