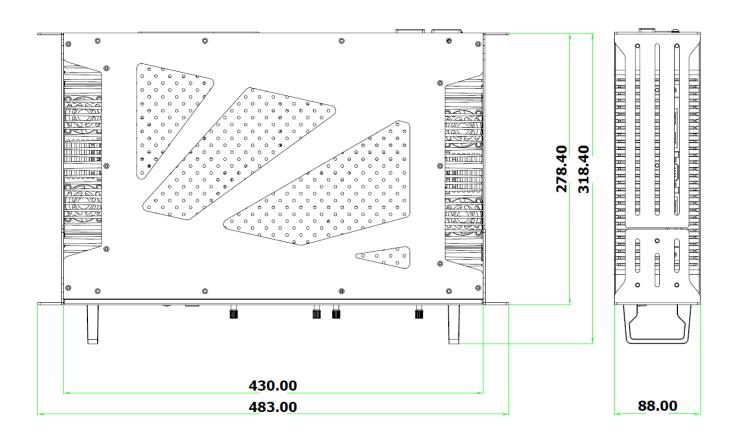

1.2m/s airflow                                                 |
| Storage Temperature        | -40 to 85°C                                                                     |
| Relative Humidity          | 5% to 95%, non-condensing                                                       |

### ORDERING INFORMATION

## Horus420-950

2U 19" RUGGED RACKMOUNT WITH INTEL® 6TH GEN CORE 17-6700, NVIDIA GTX950M, OPERATING TEMPERATURE -40 $\sim$ +70 $^{\circ}$ C

## HORUS420-950-10GBE

2U 19" RUGGED RACKMOUNT WITH INTEL® 6TH GEN CORE 17-6700, NVIDIA GTX950M, DUAL 10GBE, OPERATING TEMPERATURE -40 $\sim$ +50 $^{\circ}$ C

## HORUS420-1060-10GBE

2U 19" RUGGED RACKMOUNT WITH INTEL® 6TH GEN CORE 17-6700, NVIDIA GTX1060M, DUAL 10GBE, Operating Temperature -40 $\sim$ +50 $^{\circ}$ C





## DIMENSION



# I/O APPEARANCE